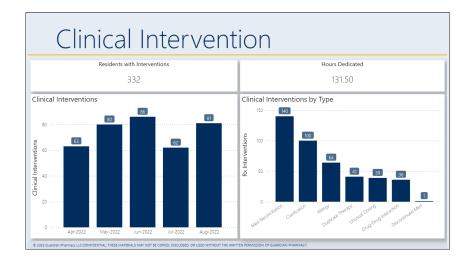

## **Clinical Intervention**

## Gain peace of mind with medication safety insights.

Guardian pharmacists have always put resident safety first. But don't take our word for it. Gain visibility and insights into the clinical decisions and interventions our pharmacists make every day to safeguard your residents with GuardianShield's Clinical Intervention program.

## Track clinical interventions, including:

- Medication reconciliations
- Drug-drug interactions
- Allergies
- Duplicate therapies
- Unusual dosing regimens
- Omitted medication orders
- Drug-disease interactions
- Order clarifications